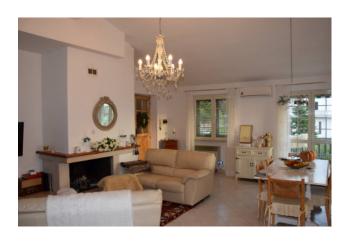

The house is three-level, four-bedroom apartments with double amenities, connected by a windowed closed staircase compartment, in each apartment consists of entrance - room with fireplace, kitchen, double bathroom, three bedrooms, large balconies, all enriched by a spacious garden. Windows and balconies, on the sides, give the immovable brightness on each side; especially the top floor, which is equipped with a wooden veranda porch, which while protecting it from excessive heat and weather, increases its scenicity and luxury.