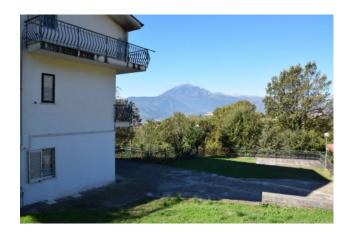

The view extends over a large area including the areas of Sprumaro, Pacitti, Pastenelle, Sant'Antonino, Ascension, St. Michael, San Pasquale until you arrive with your eyes to the Abbey of Montecassino.

The whole structure is surrounded by ample land with trees of various types and olive trees.

The quality of the material used and the care of the garden are perfectly in line with the highly residential and stately neighborhood.

You enter the villa in Via Colle di Fionda through a driveway gate and a pedestrian gate, where there are large spaces for parking spaces and any boxes and needs of various types.

The comfort and environments can be appreciated as well as from the photos also in the appropriate section by clicking on the section "Immobile video at 360", where you can already take a first virtual tour.