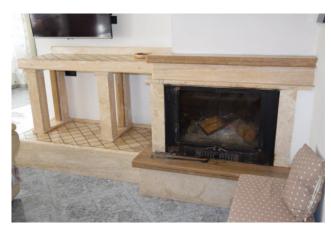

The house is three-level, four-bedroom apartments with double amenities, connected by a windowed closed staircase compartment, in each apartment consists of entrance - room with fireplace, kitchen, double bathroom, three bedrooms, large balconies, all enriched by a spacious garden. Windows and balconies, on the sides, give the immovable brightness on each side; especially the top floor, which is equipped with a wooden veranda porch, which while protecting it from excessive heat and weather, increases its scenicity and luxury.