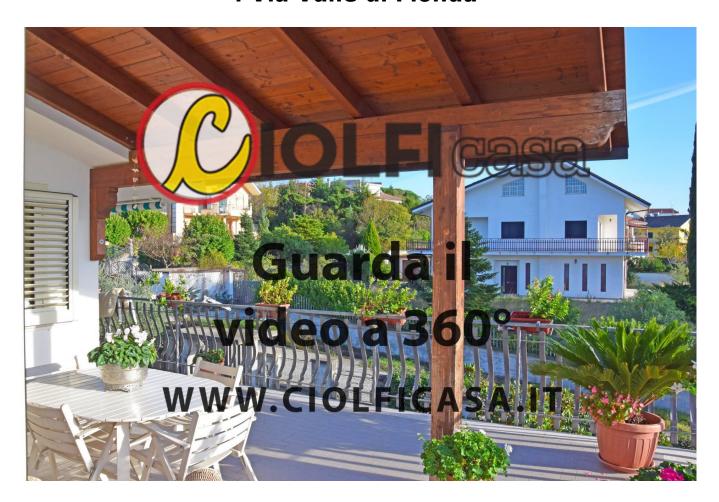

The house is three-level, four-bedroom apartments with double amenities, connected by a windowed closed staircase compartment, in each apartment consists of entrance - room with fireplace, kitchen, double bathroom, three bedrooms, large balconies, all enriched by a spacious garden. Windows and balconies, on the sides, give the immovable brightness on each side; especially the top floor, which is equipped with a wooden veranda porch, which while protecting it from excessive heat and weather, increases its scenicity and luxury.

You enter the villa in Via Colle di Fionda through a driveway gate and a pedestrian gate, where there are large spaces for parking spaces and any boxes and needs of various types.

The comfort and environments can be appreciated as well as from the photos also in the appropriate section by clicking on the section "Immobile video at 360", where you can already take a first virtual tour.