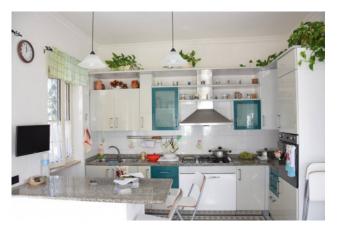

The house is three-level, four-bedroom apartments with double amenities, connected by a windowed closed staircase compartment, in each apartment consists of entrance - room with fireplace, kitchen, double bathroom, three bedrooms, large balconies, all enriched by a spacious garden. Windows and balconies, on the sides, give the immovable brightness on each side; especially the top floor, which is equipped with a wooden veranda porch, which while protecting it from excessive heat and weather, increases its scenicity and luxury.

You enter the villa in Via Colle di Fionda through a driveway gate and a pedestrian gate, where there are large spaces for parking spaces and any boxes and needs of various types.

The comfort and environments can be appreciated as well as from the photos also in the appropriate section by clicking on the section "Immobile video at 360", where you can already take a first virtual tour.