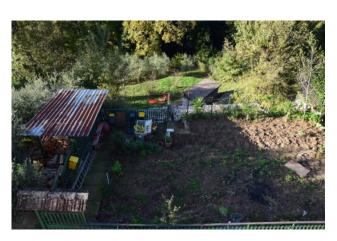

The whole structure is surrounded by ample land with trees of various types and olive trees.

The quality of the material used and the care of the garden are perfectly in line with the highly residential and stately neighborhood.

You enter the villa in Via Colle di Fionda through a driveway gate and a pedestrian gate, where there are large spaces for parking spaces and any boxes and needs of various types.

The comfort and environments can be appreciated as well as from the photos also in the appropriate section by clicking on the section "Immobile video at 360", where you can already take a first virtual tour.