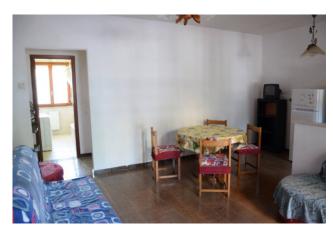

The living area, included in a single large room, is connected by a quick passage to the bedroom and bathroom. The terraces are located at the ends of the real estate unit.

The building, with a beloved concrete structure and cassette infill with civil plaster finish.