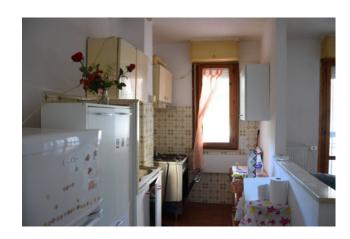

The living area, included in a single large room, is connected by a quick passage to the bedroom and bathroom. The terraces are located at the ends of the real estate unit.

The building, with a beloved concrete structure and cassette infill with civil plaster finish.

The finishes are in line with the era of construction.

With the 360 ° videos on the CIOLFIcasa website at code n ° 1021, make a first visit and ask for an appointment on the spot.