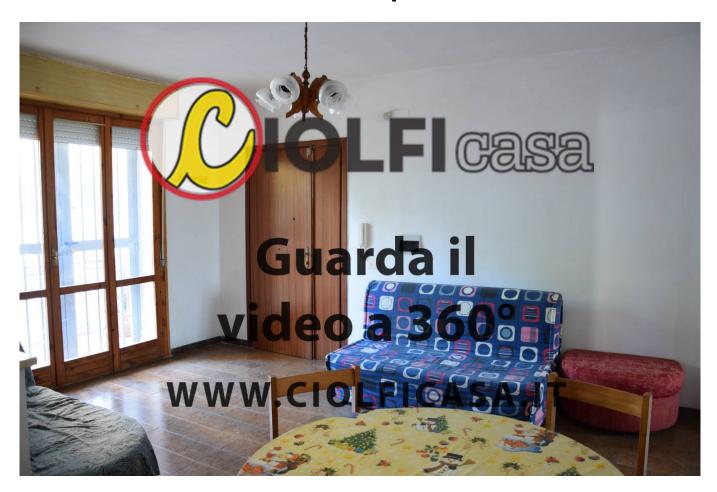

The living area, included in a single large room, is connected by a quick passage to the bedroom and bathroom. The terraces are located at the ends of the real estate unit.

The building, with a beloved concrete structure and cassette infill with civil plaster finish.

The finishes are in line with the era of construction.

With the 360 ° videos on the CIOLFIcasa website at code n ° 1021, make a first visit and ask for an appointment on the spot.