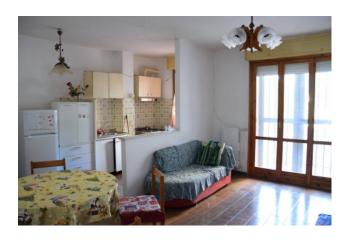

The living area, included in a single large room, is connected by a quick passage to the bedroom and bathroom. The terraces are located at the ends of the real estate unit.

The building, with a beloved concrete structure and cassette infill with civil plaster finish.

The finishes are in line with the era of construction.

With the 360 ° videos on the CIOLFIcasa website at code n ° 1021, make a first visit and ask for an appointment on the spot.