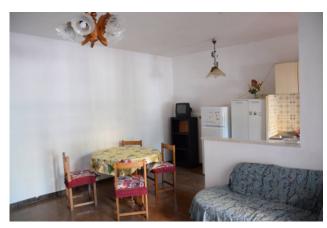

The living area, included in a single large room, is connected by a quick passage to the bedroom and bathroom. The terraces are located at the ends of the real estate unit.

The building, with a beloved concrete structure and cassette infill with civil plaster finish.

The finishes are in line with the era of construction.

With the 360 ° videos on the CIOLFIcasa website at code n ° 1021, make a first visit and ask for an appointment on the spot.