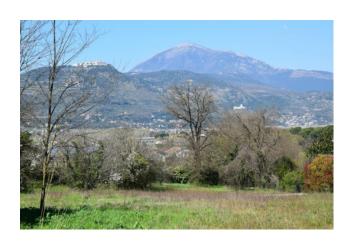

## 1.800 square meters

They sold land to build, bright with wide view in Cervaro, Forest resort, for a total area of about 1,000 square meters, with close additional agricultural square meters. 800.

The lot, near the main road, is almost homogeneous in shape throughout the perimeter and has a surface area well above the minimum allowed to build.

The urban destination turns out to be area B4 with a minimum area of 800 square meters.

In the surrounding landscape stands majestically the Abbey of Montecassino. Great investment for those who, in addition to the beauties of the surrounding nature, need the main services such as the shopping malls that are present in the immediate vicinity. All in the immediate vicinity of the town of Cassino a few kilometers away. Through our virtual tour on CIOLFIcasa at code 31 you can see the potential of the investment.