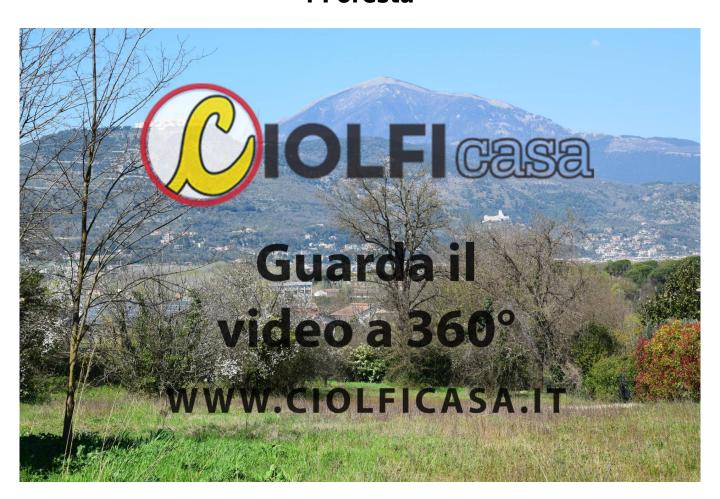

## 1.800 square meters

They sold land to build, bright with wide view in Cervaro, Forest resort, for a total area of about 1,000 square meters, with close additional agricultural square meters. 800.

The lot, near the main road, is almost homogeneous in shape throughout the perimeter and has a surface area well above the minimum allowed to build.

The urban destination turns out to be area B4 with a minimum area of 800 square meters.

In the surrounding landscape stands majestically the Abbey of Montecassino. Great investment for those who, in addition to the beauties of the surrounding nature, need the main services such as the shopping malls that are present in the immediate vicinity. All in the immediate vicinity of the town of Cassino a few kilometers away. Through our virtual tour on CIOLFIcasa at code 31 you can see the potential of the investment.