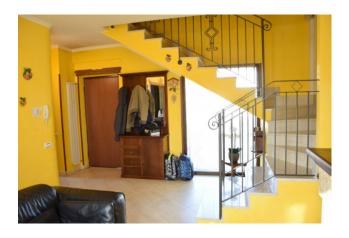

This house for sale in Pignataro Interamna is located in the area between Rome, Felci, Ponte San Lorenzo, Ausonia.

The day part, divided by retractable doors, makes the rooms usable separately, while the marble fireplace and wooden inserts beyond the staircase with parapet iron enrich its equipment. Venetian paintings are present in the various rooms and give brightness to the spaces. The bathrooms and air conditioners (predisposition) are well distributed.

The building consists of 4 levels of which 3 above ground and the cellar is illuminated on all walls by windows with railings.

The outdoor space, accessible from the two pedestrian and driveway gates, has different environments of use. The green-rich front with irrigation system including cast iron fountain and twilight light system, stands out from the back one that in turn has an industrial floor. The building, exactly in Via Santa Maria, a central position with respect to the city development, is well connected to the Formia Cassino expressway.