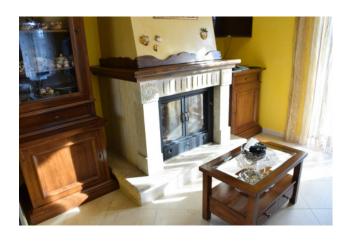

## 167 square meters | : 2 | : 3 | : 9

It sells terraced villa in Pignataro Interamna, area via Santa Maria, consisting of a room / living room with fireplace, kitchen, three bedrooms balconies, hallway two bathrooms, attic, basement room with garage and garden on the sides.

This house for sale in Pignataro Interamna is located in the area between Rome, Felci, Ponte San Lorenzo, Ausonia.

The day part, divided by retractable doors, makes the rooms usable separately, while the marble fireplace and wooden inserts beyond the staircase with parapet iron enrich its equipment. Venetian paintings are present in the various rooms and give brightness to the spaces. The bathrooms and air conditioners (predisposition) are well distributed.