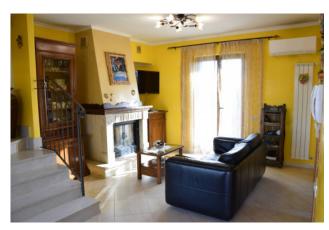

## 167 square meters | : 2 | : 3 | : 9

It sells terraced villa in Pignataro Interamna, area via Santa Maria, consisting of a room / living room with fireplace, kitchen, three bedrooms balconies, hallway two bathrooms, attic, basement room with garage and garden on the sides.

This house for sale in Pignataro Interamna is located in the area between Rome, Felci, Ponte San Lorenzo, Ausonia.

The day part, divided by retractable doors, makes the rooms usable separately, while the marble fireplace and wooden inserts beyond the staircase with parapet iron enrich its equipment. Venetian paintings are present in the various rooms and give brightness to the spaces. The bathrooms and air conditioners (predisposition) are well distributed.