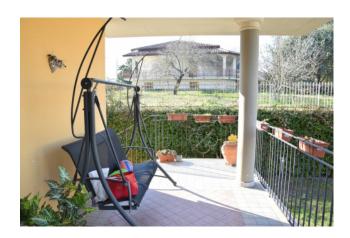

This house for sale in Pignataro Interamna is located in the area between Rome, Felci, Ponte San Lorenzo, Ausonia.

The day part, divided by retractable doors, makes the rooms usable separately, while the marble fireplace and wooden inserts beyond the staircase with parapet iron enrich its equipment. Venetian paintings are present in the various rooms and give brightness to the spaces. The bathrooms and air conditioners (predisposition) are well distributed.

The building consists of 4 levels of which 3 above ground and the cellar is illuminated on all walls by windows with railings.

The outdoor space, accessible from the two pedestrian and driveway gates, has different environments of use. The green-rich front with irrigation system including cast iron fountain and twilight light system, stands out from the back one that in turn has an industrial floor. The building, exactly in Via Santa Maria, a central position with respect to the city development, is well connected to the Formia Cassino expressway.