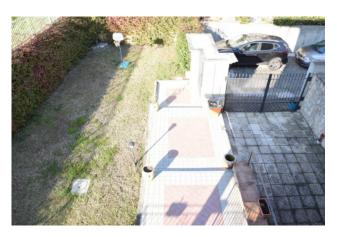

The building consists of 4 levels of which 3 above ground and the cellar is illuminated on all walls by windows with railings.

The outdoor space, accessible from the two pedestrian and driveway gates, has different environments of use. The green-rich front with irrigation system including cast iron fountain and twilight light system, stands out from the back one that in turn has an industrial floor. The building, exactly in Via Santa Maria, a central position with respect to the city development, is well connected to the Formia Cassino expressway.