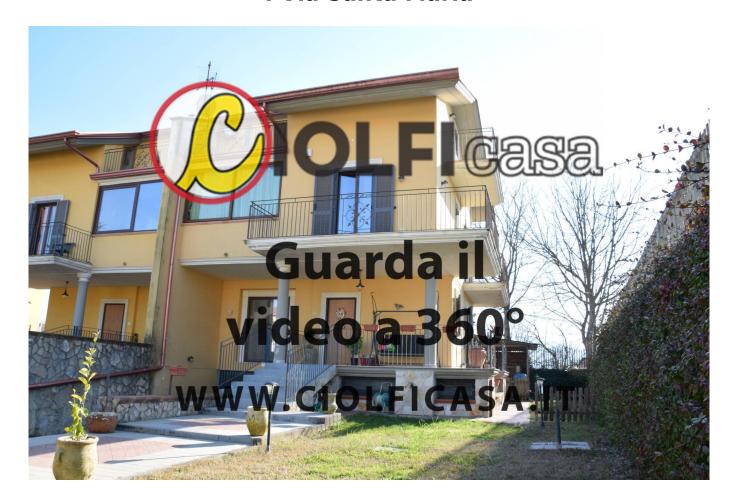

## for Sale to Pignataro Interamna : Via Santa Maria

## 167 square meters | : 2 | : 3 | : 9

It sells terraced villa in Pignataro Interamna, area via Santa Maria, consisting of a room / living room with fireplace, kitchen, three bedrooms balconies, hallway two bathrooms, attic, basement room with garage and garden on the sides.

Watch the various 360° videos for a first virtual visit on the CIOLFIcasa website under code #45 and set up an inspection.