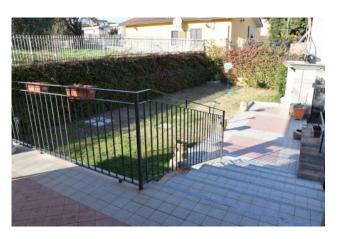

The building consists of 4 levels of which 3 above ground and the cellar is illuminated on all walls by windows with railings.

The outdoor space, accessible from the two pedestrian and driveway gates, has different environments of use. The green-rich front with irrigation system including cast iron fountain and twilight light system, stands out from the back one that in turn has an industrial floor. The building, exactly in Via Santa Maria, a central position with respect to the city development, is well connected to the Formia Cassino expressway.