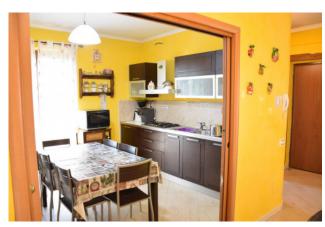

## 167 square meters | : 2 | : 3 | : 9

It sells terraced villa in Pignataro Interamna, area via Santa Maria, consisting of a room / living room with fireplace, kitchen, three bedrooms balconies, hallway two bathrooms, attic, basement room with garage and garden on the sides.