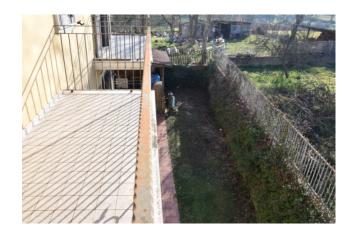

The building consists of 4 levels of which 3 above ground and the cellar is illuminated on all walls by windows with railings.

The outdoor space, accessible from the two pedestrian and driveway gates, has different environments of use. The green-rich front with irrigation system including cast iron fountain and twilight light system, stands out from the back one that in turn has an industrial floor. The building, exactly in Via Santa Maria, a central position with respect to the city development, is well connected to the Formia Cassino expressway.