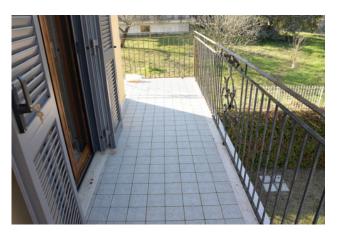

The building consists of 4 levels of which 3 above ground and the cellar is illuminated on all walls by windows with railings.

The outdoor space, accessible from the two pedestrian and driveway gates, has different environments of use. The green-rich front with irrigation system including cast iron fountain and twilight light system, stands out from the back one that in turn has an industrial floor. The building, exactly in Via Santa Maria, a central position with respect to the city development, is well connected to the Formia Cassino expressway.