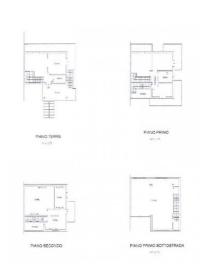

The building consists of 4 levels of which 3 above ground and the cellar is illuminated on all walls by windows with railings.

The outdoor space, accessible from the two pedestrian and driveway gates, has different environments of use. The green-rich front with irrigation system including cast iron fountain and twilight light system, stands out from the back one that in turn has an industrial floor. The building, exactly in Via Santa Maria, a central position with respect to the city development, is well connected to the Formia Cassino expressway.