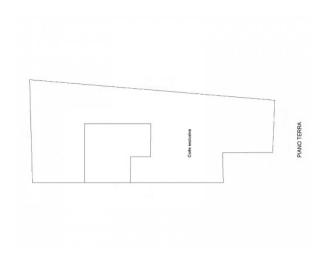

The building consists of 4 levels of which 3 above ground and the cellar is illuminated on all walls by windows with railings.

The outdoor space, accessible from the two pedestrian and driveway gates, has different environments of use. The green-rich front with irrigation system including cast iron fountain and twilight light system, stands out from the back one that in turn has an industrial floor. The building, exactly in Via Santa Maria, a central position with respect to the city development, is well connected to the Formia Cassino expressway.