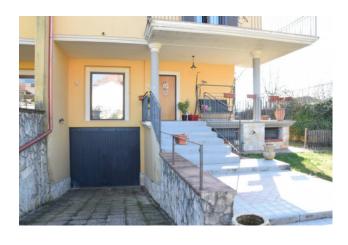

## 167 square meters | : 2 | : 3 | : 9

It sells terraced villa in Pignataro Interamna, area via Santa Maria, consisting of a room / living room with fireplace, kitchen, three bedrooms balconies, hallway two bathrooms, attic, basement room with garage and garden on the sides.

The building consists of 4 levels of which 3 above ground and the cellar is illuminated on all walls by windows with railings.

The outdoor space, accessible from the two pedestrian and driveway gates, has different environments of use. The green-rich front with irrigation system including cast iron fountain and twilight light system, stands out from the back one that in turn has an industrial floor. The building, exactly in Via Santa Maria, a central position with respect to the city development, is well connected to the Formia Cassino expressway.