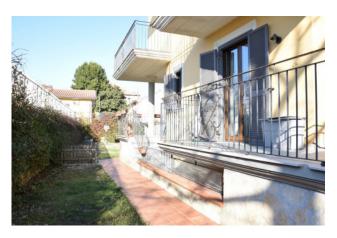

## 167 square meters | : 2 | : 3 | : 9

It sells terraced villa in Pignataro Interamna, area via Santa Maria, consisting of a room / living room with fireplace, kitchen, three bedrooms balconies, hallway two bathrooms, attic, basement room with garage and garden on the sides.

The building consists of 4 levels of which 3 above ground and the cellar is illuminated on all walls by windows with railings.

The outdoor space, accessible from the two pedestrian and driveway gates, has different environments of use. The green-rich front with irrigation system including cast iron fountain and twilight light system, stands out from the back one that in turn has an industrial floor. The building, exactly in Via Santa Maria, a central position with respect to the city development, is well connected to the Formia Cassino expressway.