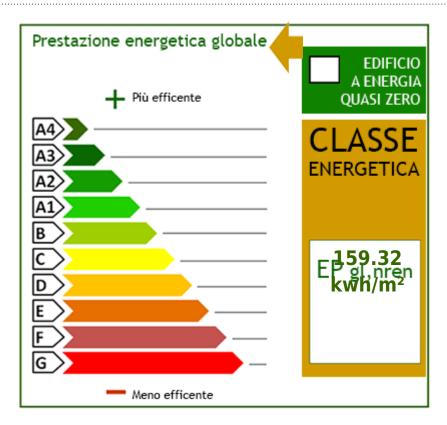

## **Property details**

| > <b>Codice &lt;</b> : 45 | > Motivazione <: Sale |
|---------------------------|-----------------------|
| > Tipologia <:            | Region: Lazio         |

| > <b>Provincia</b> <: Frosinone  | > Comune <: Pignataro Interamna |
|----------------------------------|---------------------------------|
| > frazione <: Via Santa Maria    | > Prezzo_Richiesto <: € 159.000 |
| > Totale_mq <: 167 square meters | > camere <: 3                   |
| > bagni <: 2                     | > Locali <: 9                   |
| : 2005                           | : Yes                           |