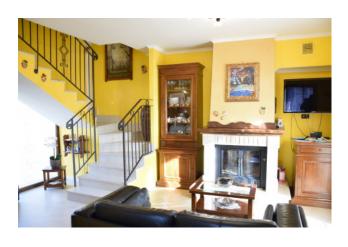

## 167 square meters | : 2 | : 3 | : 9

It sells terraced villa in Pignataro Interamna, area via Santa Maria, consisting of a room / living room with fireplace, kitchen, three bedrooms balconies, hallway two bathrooms, attic, basement room with garage and garden on the sides.

This house for sale in Pignataro Interamna is located in the area between Rome, Felci, Ponte San Lorenzo, Ausonia.

The day part, divided by retractable doors, makes the rooms usable separately, while the marble fireplace and wooden inserts beyond the staircase with parapet iron enrich its equipment. Venetian paintings are present in the various rooms and give brightness to the spaces. The bathrooms and air conditioners (predisposition) are well distributed.

The building consists of 4 levels of which 3 above ground and the cellar is illuminated on all walls by windows with railings.

The outdoor space, accessible from the two pedestrian and driveway gates, has different environments of use. The green-rich front with irrigation system including cast iron fountain and twilight light system, stands out from the back one that in turn has an industrial floor. The building, exactly in Via Santa Maria, a central position with respect to the city development, is well connected to the Formia Cassino expressway.