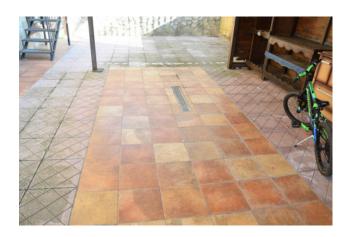

The building consists of 4 levels of which 3 above ground and the cellar is illuminated on all walls by windows with railings.

The outdoor space, accessible from the two pedestrian and driveway gates, has different environments of use. The green-rich front with irrigation system including cast iron fountain and twilight light system, stands out from the back one that in turn has an industrial floor. The building, exactly in Via Santa Maria, a central position with respect to the city development, is well connected to the Formia Cassino expressway.