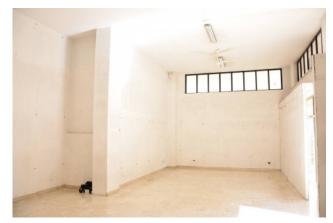

## 80 square meters | : 1 | : 1

Rent commercial premises in Cassino, Bonomi avenue area, consisting of large undivided environment, bathroom and storage room. The real estate unit is rectangular in shape with the development of the length on the road side and on this side they find inserted, in a stately and slightly elevated context with respect to the floor of the pavement, the two large windows and in the center the door of Access.

The interior finishes feature light-colored civil plasters with marble flooring.

The building is located in a district with many services and the road is of paramount importance as it is connected to the two main junctions of the Formia [] Avezzano junction, beyond the presence of the railway station as the main and intermediate section between Rome and Rome. Naples.