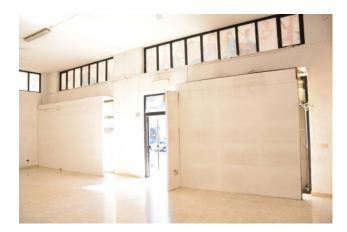

## 80 square meters | : 1 | : 1

Rent commercial premises in Cassino, Bonomi avenue area, consisting of large undivided environment, bathroom and storage room. The real estate unit is rectangular in shape with the development of the length on the road side and on this side they find inserted, in a stately and slightly elevated context with respect to the floor of the pavement, the two large windows and in the center the door of Access.

The interior finishes feature light-colored civil plasters with marble flooring.

The building is located in a district with many services and the road is of paramount importance as it is connected to the two main junctions of the Formia [] Avezzano junction, beyond the presence of the railway station as the main and intermediate section between Rome and Rome. Naples.