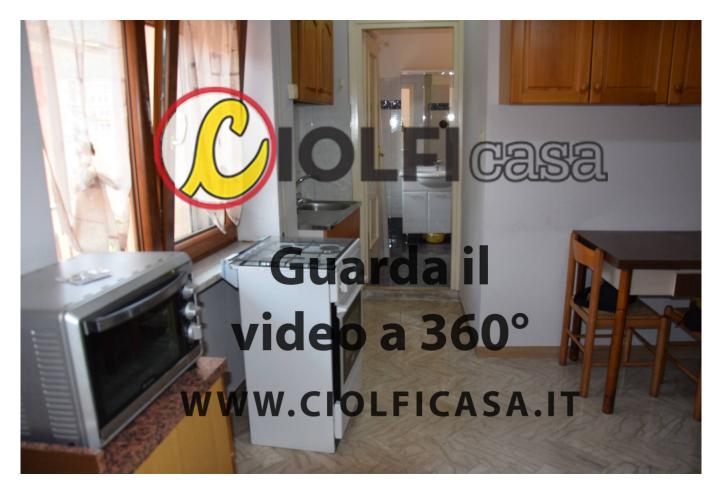

## 35 square meters | : 1 | : 1 | : 2

Rented studio apartment in Cassino with elevator, St. John's Square area, consisting of entrance/kitchen kitchen kitchenette, a bedroom, balcony and bathroom.

This house to rent in Cassino is located in the area between Enrico De Nicola, September 20th, Europe, Tommaso Campanella.

The real estate unit to be located is equipped with central heating, wooden-effect aluminum fixtures with double glazing and excellent finishes.

This studio, in the district of Piazza San Giovanni, is located in an area served by public transport, in the surrounding area there are many commercial activities present beyond the main services and the garden with the playground.

The studio is in an elegant building and enjoys panoramic views of the Abbey Mountain. Abbey Mountain.

Check out our CIOLFIcasa website to preview the 360 video at code 1011 book an on-site appointment.