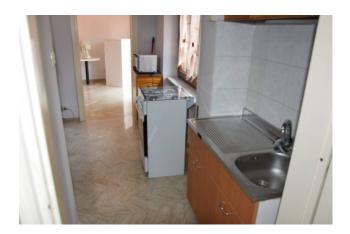

## 35 square meters | : 1 | : 1 | : 2

Rented studio apartment in Cassino with elevator, St. John's Square area, consisting of entrance/kitchen kitchen kitchenette, a bedroom, balcony and bathroom.

This house to rent in Cassino is located in the area between Enrico De Nicola, September 20th, Europe, Tommaso Campanella.

The real estate unit to be located is equipped with central heating, wooden-effect aluminum fixtures with double glazing and excellent finishes.

This studio, in the district of Piazza San Giovanni, is located in an area served by public transport, in the surrounding area there are many commercial activities present beyond the main services and the garden with the playground.