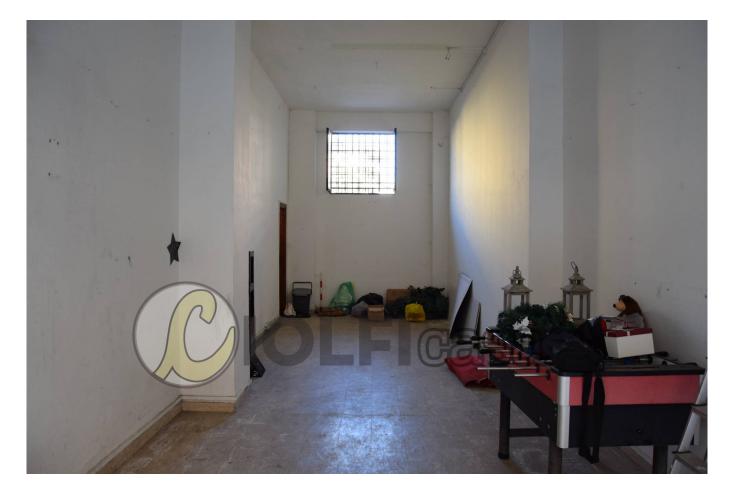

## 42 square meters | : 1 | : 1

Rent business premises in Cassino, Inps Leopards area, consisting of a room with attached toilet.

The area of about 42 square metres. is almost rectangular in shape, with large window on main street and two Windows with grates, one in the bathroom.

The interior flooring is marble and plaster are civilian, while the frame is aluminum.

The building in which is located the shop has elegant furnishings and elegant, in line also with the businesses.

The context is highly residential and logistics position is enhanced by the proximity of the main services such as social security headquarters and primary school.