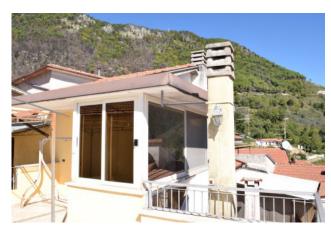

## 143 square meters | : 2 | : 2 | : 7

Sant'Elia Fiumerapido house for sale in Valleluce area:

- 1. Portion of a triple level building with land;
- 2. First floor consisting of two rooms and a terrace;
- 3. Ground level divided into living room, two bedrooms, two bathrooms, hallway, two balconies;
- 4. In the basement there are two cellars and an oven:
- 5. The building, with characteristics of the time, is also evident in the various connections of the environments, sometimes external through balconies and common areas, sometimes internal with the stairwell;
- 6. Access to the property through two entrances, one of which is exclusive;
- 7. Central location in via del Campo a few meters from the church of San Michele Arcangelo where the large car park is located;
- 8. Panoramic view of the Mainarde, Montecassino and German forts of Monte Cifalco.