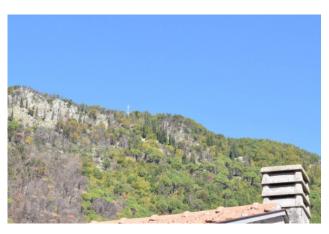

## 143 square meters | : 2 | : 2 | : 7

Sant'Elia Fiumerapido house for sale in Valleluce area:

- 1. Portion of a triple level building with land;
- 2. First floor consisting of two rooms and a terrace;
- 3. Ground level divided into living room, two bedrooms, two bathrooms, hallway, two balconies;
- 4. In the basement there are two cellars and an oven:
- 5. The building, with characteristics of the time, is also evident in the various connections of the environments, sometimes external through balconies and common areas, sometimes internal with the stairwell;
- 6. Access to the property through two entrances, one of which is exclusive;
- 7. Central location in via del Campo a few meters from the church of San Michele Arcangelo where the large car park is located;
- 8. Panoramic view of the Mainarde, Montecassino and German forts of Monte Cifalco.

The hamlet of Valleluce is characterized by peace and tranquility as well as being a logistically point almost on the border with the three regions of Lazio, Abruzzo and Molise.

Consult the website for 360 ° videos at code n ° 56 and book a visit.