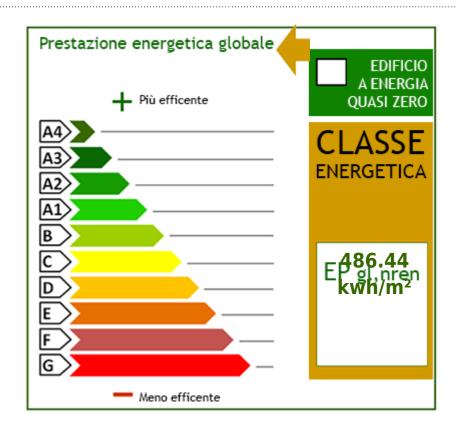

| > Prezzo_Richiesto <: € 29.000 | > Totale_mq <: 143 square meters |
|--------------------------------|----------------------------------|
| > camere <: 2                  | > bagni <: 2                     |
| > <b>Locali</b> <: 7           | : Yes                            |