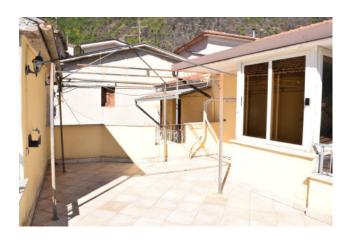

## 143 square meters | : 2 | : 2 | : 7

Sant'Elia Fiumerapido house for sale in Valleluce area:

- 1. Portion of a triple level building with land;
- 2. First floor consisting of two rooms and a terrace;
- 3. Ground level divided into living room, two bedrooms, two bathrooms, hallway, two balconies;
- 4. In the basement there are two cellars and an oven:
- 5. The building, with characteristics of the time, is also evident in the various connections of the environments, sometimes external through balconies and common areas, sometimes internal with the stairwell;
- 6. Access to the property through two entrances, one of which is exclusive;
- 7. Central location in via del Campo a few meters from the church of San Michele Arcangelo where the large car park is located;
- 8. Panoramic view of the Mainarde, Montecassino and German forts of Monte Cifalco.