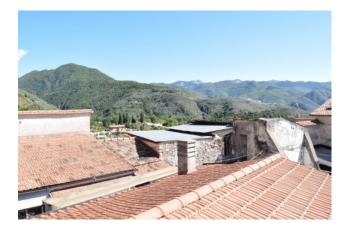

## 143 square meters | : 2 | : 2 | : 7

Sant'Elia Fiumerapido house for sale in Valleluce area:

- 1. Portion of a triple level building with land;
- 2. First floor consisting of two rooms and a terrace;
- 3. Ground level divided into living room, two bedrooms, two bathrooms, hallway, two balconies;
- 4. In the basement there are two cellars and an oven:
- 5. The building, with characteristics of the time, is also evident in the various connections of the environments, sometimes external through balconies and common areas, sometimes internal with the stairwell;
- 6. Access to the property through two entrances, one of which is exclusive;
- 7. Central location in via del Campo a few meters from the church of San Michele Arcangelo where the large car park is located;
- 8. Panoramic view of the Mainarde, Montecassino and German forts of Monte Cifalco.

The hamlet of Valleluce is characterized by peace and tranquility as well as being a logistically point almost on the border with the three regions of Lazio, Abruzzo and Molise.

Consult the website for 360 ° videos at code n ° 56 and book a visit.